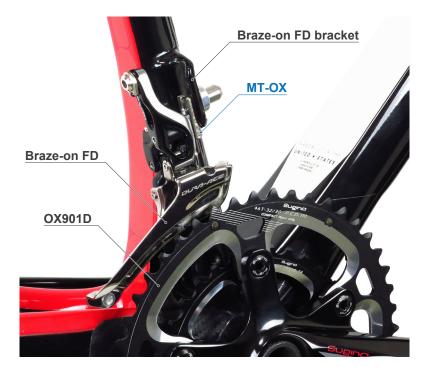

## for OX901D Adjustable FD MOUNT (MT-OX)

- Japanese patent pending -

Adapter to mount braze-on front derailleur lower.

● For SHIMANO 11 speed front derailleur (New DURA-ACE : FD-R9100-F compatible)

Tool required : T20 hexalobular wrench ( = torx wrench )

## Front Derailleur Position for installing Chainwheel

Before installation, please measure the A and B dimensions as shown in the illustration and check them to make sure that they meet dimensional requirements in the table below.