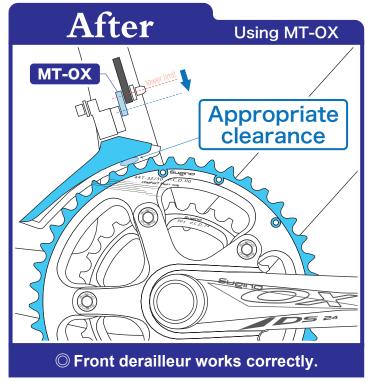

MT-OX allows lower FD mounting to accommodate OX901D compact rings. Proper FD position helps you to get the most performance, comfort and safety.