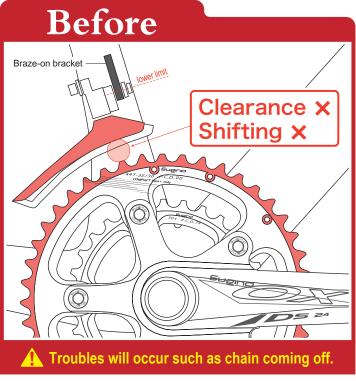

## When OX901D with 44T outer ring is installed

FD cannot be adjusted low enough. If gap between FD and outer ring is too wide, FD won't work correctly. It may cause damage to other parts and even result in serious accidents.