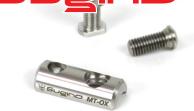

## for OX901D Adjustable FD MOUNT (MT-OX)

- Japanese patent pending -

Adapter to mount braze-on front derailleur lower.

● For SHIMANO 11 speed front derailleur (New DURA-ACE : FD-R9100-F compatible)

Tool required : T20 hexalobular wrench ( = torx wrench )

MT-OX allows lower FD mounting to accommodate OX901D compact rings. Proper FD position helps you to get the most performance, comfort and safety.